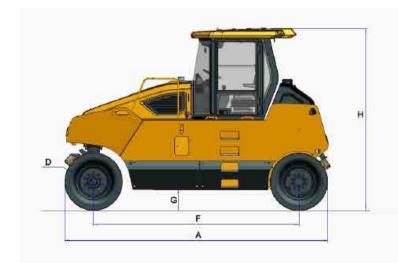

| HYDRAULIC SYSTEM        |           |
|-------------------------|-----------|
| Main Pump Type          | Piston    |
| Main Relief Pressure    | 42MPa     |
| OPERATING MASS          |           |
| Max. Operating Mass     | 30,000 kg |
| Min. Operating Mass     | 15,000 kg |
| SERVICE CAPACITIES      |           |
| Fuel Tank               | 220 L     |
| Engine Oil              | 20 L      |
| Hydraulic Oil Tank      | 60 L      |
| Cooling System          | 32 L      |
| Sprinkler Tank          | 500 L     |
| DIMENSIONS              |           |
| A Overall Length        | 4,970 mm  |
| B Overall Width         | 2,550 mm  |
| C Compaction Width      | 2,440 mm  |
| D Tire Diameter         | 1,080 mm  |
| F Wheelbase             | 3,840 mm  |
| G Min. Ground Clearance | 360 mm    |
| H Overall Height        | 3,340 mm  |