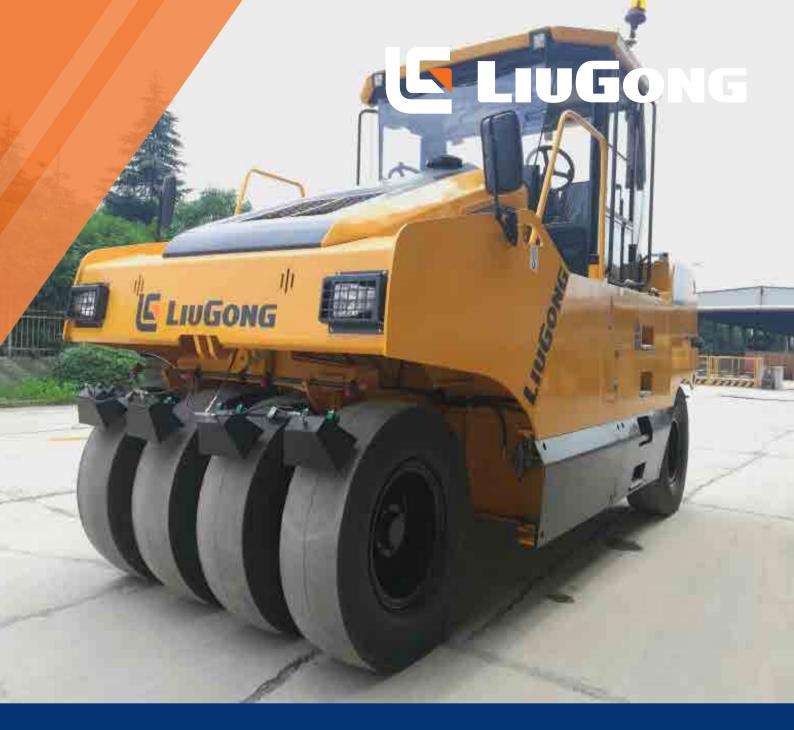

Engine Shangchai SC7H180G3
Rated Power 132 kW (180 hp / 182 ps) @ 2,200 rpm
Compaction Width 2,440 mm
Operating Mass 30,000 kg

6530E ROLLER

## 6530E SPECIFICATIONS >>>

| ENGINE              |                                      |
|---------------------|--------------------------------------|
| Emission Regulation | CHINA III                            |
| Manufacturer        | Shangchai                            |
| Model               | SC7H180G3                            |
| Rated Power         | 132 kW (180 hp / 182 ps) @ 2,200 rpm |
| Peak Torque         | 770 N⋅ m                             |
| Number of Cylinders | 6                                    |
| Aspiration          | Turbo, air-to-air aftercooled        |
| Cooling Type        | Water                                |