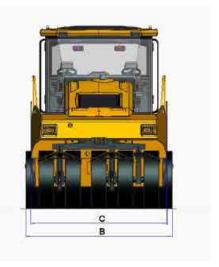

| HYDRAULIC SYSTEM        |           |
|-------------------------|-----------|
| Main Pump Type          | Piston    |
| Main Relief Pressure    | 42MPa     |
| OPERATING MASS          |           |
| Max. Operating Mass     | 30,000 kg |
| Min. Operating Mass     | 15,000 kg |
| SERVICE CAPACITIES      |           |
| Fuel Tank               | 220 L     |
| Engine Oil              | 20 L      |
| Hydraulic Oil Tank      | 60 L      |
| Cooling System          | 32 L      |
| Sprinkler Tank          | 500 L     |
| DIMENSIONS              |           |
| A Overall Length        | 4,970 mm  |
| B Overall Width         | 2,550 mm  |
| C Compaction Width      | 2,440 mm  |
| D Tire Diameter         | 1,080 mm  |
| F Wheelbase             | 3,840 mm  |
| G Min. Ground Clearance | 360 mm    |
| H Overall Height        | 3,340 mm  |