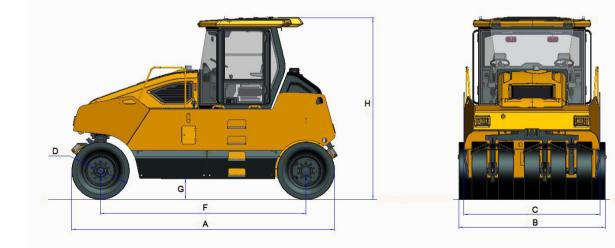

## **OPTIONAL EQUIPMENT**

Spilled Oil System Backup Alarm

| TIRES                            |                |
|----------------------------------|----------------|
| Tire Size                        | 11.00-20-16PR  |
| Tire Numbers                     | Front 5 Rear 6 |
| Ground Pressure                  | 200-420 kPa    |
| Tire Inflation Pressure          | 200-800 kPa    |
| Single Tire Load                 | 2,364 kg       |
| Overlapping of Front & Rear Tyre | 45 mm          |
| HYDRAULIC SYSTEM                 |                |
| Main Pump Type                   | Piston         |
| Main Relief Pressure             | 42 MPa         |
| OPERATING WEIGHT                 |                |
| Max. Operating Weight            | 26,000 kg      |
| Min. Operating Weight            | 15,000 kg      |
| SERVICE CAPACITIES               |                |
| Fuel Tank                        | 220 L          |
| Engine Oil                       | 20 L           |
| Hydraulic Oil Tank               | 60 L           |
| Cooling System                   | 32 L           |
| Sprinkler Tank                   | 500 L          |
| DIMENSIONS                       |                |
| A Overall Length                 | 4,970 mm       |
| B Overall Width                  | 2,800 mm       |
| C Compaction Width               | 2,750 mm       |
| D Tire Diameter                  | 1,080 mm       |
| F Wheelbase                      | 3,840 mm       |
| G Min. Ground Clearance          | 360 mm         |
| H Overall Height                 | 3,340 mm       |